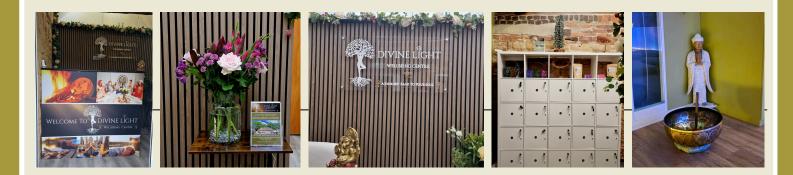

ROAD



Turn LEFT Into GROUSE ROAD



Drive Carefully. Keep Going Ahead Until You See A Sign For BLACKHOUSE FARM Just After A Large House On The Right.

**TURN RIGHT** 



Keep Driving Ahead



#### TURN LEFT When You See This Buildong



Turn LEFT Into The Road. You Will See Our Road Sight By The Gate



Then Right into the 1st Gate. You Will See Our Street Sign



You Can Park Anywhere In The Main Car Park



Please Drive Carefully As We Have Wildlife. Deers Will Jump In Front Of Your Car As They Live On Our Woodland.



Please ONLY bring water, a blanket and any pillow that you might need. We supply airbeds and limited bolsters atm. Feel free to bring an eye mask and slippers.

We have lockable pigeon holes for your shoes and private belongings.

### WE CAN'T WAIT FOR YOU TO JOIN US !