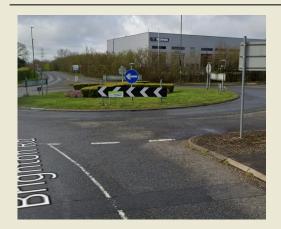

From Pease Pottage Services, at the Roundabout, Stay In The Middle Lane and Head Towards The Next Roundabout. You Will See A Large Building In Front Of You Called SCANIA

Bare RIGHT Here and Go Right Towards Pease Pottage