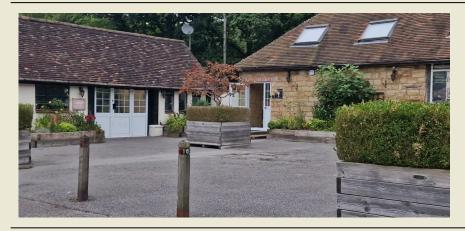

ards The Next Roundabout. You Will See A Large Building In Front Of You Called SCANIA



Bare RIGHT Here and Go Right Towards Pease Pottage



Carry On Straight. You Will See The Black Swan Pub On Your Right. Keep Going Straight.



Carry On Until You See A Business On Your Right Called INFOR

Begin To Slow Down As You Need The NEXT TURNING Coming up ON THE LEFT



You Will See Cottsmore School On Your Right. GO LEFT into GROUSE ROAD



Turn LEFT Into GROUSE ROAD



Drive Carefully. Keep Going Ahead Until You See A Sign For BLACKHOUSE FARM Just After A Large House On The Right.

**TURN RIGHT** 



Keep Driving Ahead



#### TURN LEFT When You See This Buildong



Turn LEFT Into The Road. You Will See Our Road Sight By The Gate



Then Right into the 1st Gate. You Will See Our Street Sign



You Can Park Anywhere In The Main Car Park



Please Drive Carefully As We Have Wildlife. Deers Will Jump In Front Of Your Car As They Live On Our Woodland.



Please ONLY bring water, a blanket and any pillow that you might need. We supply airbeds and limited bolsters atm. Feel free to bring an eye mask and slippers.

We have lockable pigeon holes for your shoes and private belongings.

### WE CAN'T WAIT FOR YOU TO JOIN US !