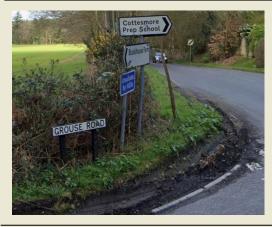

You Will See Cottsmore School On Your Right. GO LEFT into GROUSE ROAD

Turn LEFT Into GROUSE ROAD

Drive Carefully. Keep Going Ahead Until You See A Sign For BLACKHOUSE FARM Just After A Large House On The Right.