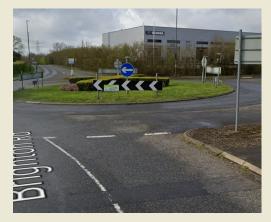

From Pease Pottage Services, at the Roundabout, Stay In The Middle Lane and Head Towards The Next Roundabout. You Will See A Large Building In Front Of You Called SCANIA

Bare RIGHT Here and Go Right Towards Pease Pottage