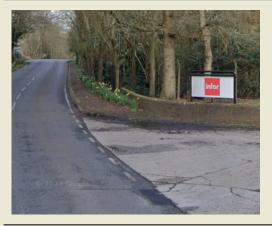

Carry On Straight. You Will See The Black Swan Pub On Your Right. Keep Going Straight.

Carry On Until You See A Business On Your Right Called INFOR

Begin To Slow Down As You Need The NEXT TURNING Coming up ON THE LEFT