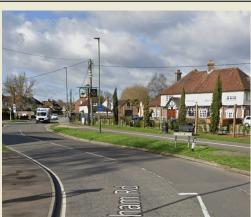

Carry On Straight. You Will See The Black Swan Pub On Your Right. Keep Going Straight.

Carry On Until You See A Business On Your Right Called INFOR

Begin To Slow Down As You Need The NEXT TURNING Coming up ON THE LEFT