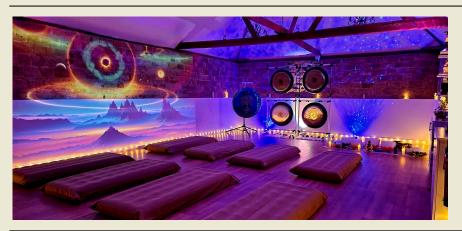

. You Will See The Black Swan Pub On Your Right. Keep Going Straight.



Carry On Until You See A Business On Your Right Called INFOR

Begin To Slow Down As You Need The NEXT TURNING Coming up ON THE LEFT



You Will See Cottsmore School On Your Right. GO LEFT into GROUSE ROAD



Turn LEFT Into GROUSE ROAD



Drive Carefully. Keep Going Ahead Until You See A Sign For BLACKHOUSE FARM Just After A Large House On The Right.

**TURN RIGHT** 



Keep Driving Ahead



#### TURN LEFT When You See This Buildong



Turn LEFT Into The Road. You Will See Our Road Sight By The Gate



Then Right into the 1st Gate. You Will See Our Street Sign



You Can Park Anywhere In The Main Car Park



Please Drive Carefully As We Have Wildlife. Deers Will Jump In Front Of Your Car As They Live On Our Woodland.



Please ONLY bring water, a blanket and any pillow that you might need. We supply airbeds and limited bolsters atm. Feel free to bring an eye mask and slippers.

We have lockable pigeon holes for your shoes and private belongings.

### WE CAN'T WAIT FOR YOU TO JOIN US !